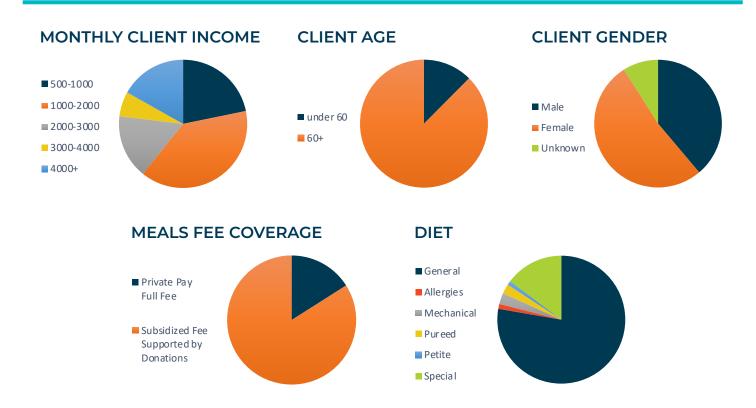

The biggest challenge with this massive growth is growing donations to keep pace with growing meal subsidies. This year only 16% of clients paid the full fee amount versus 40% just ten years ago. This has resulted in a waiting list for subsidies, the biggest disappointment of the year. Through the continued growth in donations as well as meal contracts, we hope the wait list will be eliminated in 2024.

### **ORGANIZATION REVENUE**

Client meal fees contribute important revenue, but are kept deliberately low, with a full price meal delivered to a person's door for only \$8. All clients whose monthly income is below \$4,000 qualify for a reduced meal fee rate. During the 2022-2023 fiscal year, MWNEI subsidized more than \$770,000 in meal fees. **These subsidies are covered by your wonderful donations, making this a true community.** 