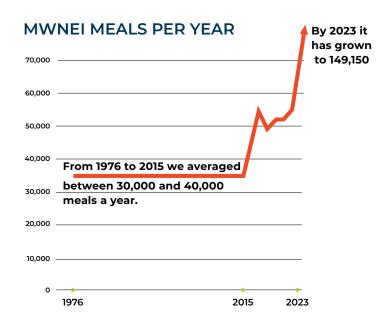

t, the 2022-2023 fiscal year has been another amazing year of growth that shows no sign of subsiding. **Though it sounds cliché, without your donations we simply cannot keep up with the need.** 

Thank you again for your involvement in this evolving organization. Your generous heart is lifechanging. In one client's words, "You guys are saving my life and giving me a reason to get up in the morning. Please tell the volunteers they couldn't be giving me any more than they already are."

Here's to another great year!

Kind regards,

Deborah Mack Executive Direct





Three vehicles were added this year, dramatically improving meal distribution, thanks to Steve Hagerty and Lisa Altenbernd, Jeff and Joanne Burgess, and an anonymous donor.

# YEAR AT A GLANCE

#### **MWNEI CLIENTS PER YEAR**





## **FINANCIALS**

| Total Revenue | \$1,957,359 |
|---------------|-------------|
| Other income  | \$32,428    |
| In-kind       | \$671,527   |
| Donations     | \$966,790   |
| Meal fees     | \$286,614   |

Cost of Goods Sold \$910,688
Expenses \$496,433
In-kind \$671,527
Total Cost of Goods and Expense \$2,078,648



### **ORGANIZATION REVENUE**

Client meal fees contribute important revenue, but are kept deliberately low, with a full price meal delivered to a person's door for only \$8. All clients whose monthly income is below \$4,000 qualify for a reduced meal fee rate. During the 2022-2023 fiscal year, MWNEI subsidized more than \$770,000 in meal fees. **These subsidies are covered by your wonderful donations, making this a true community.** 

The addition of critical contracts