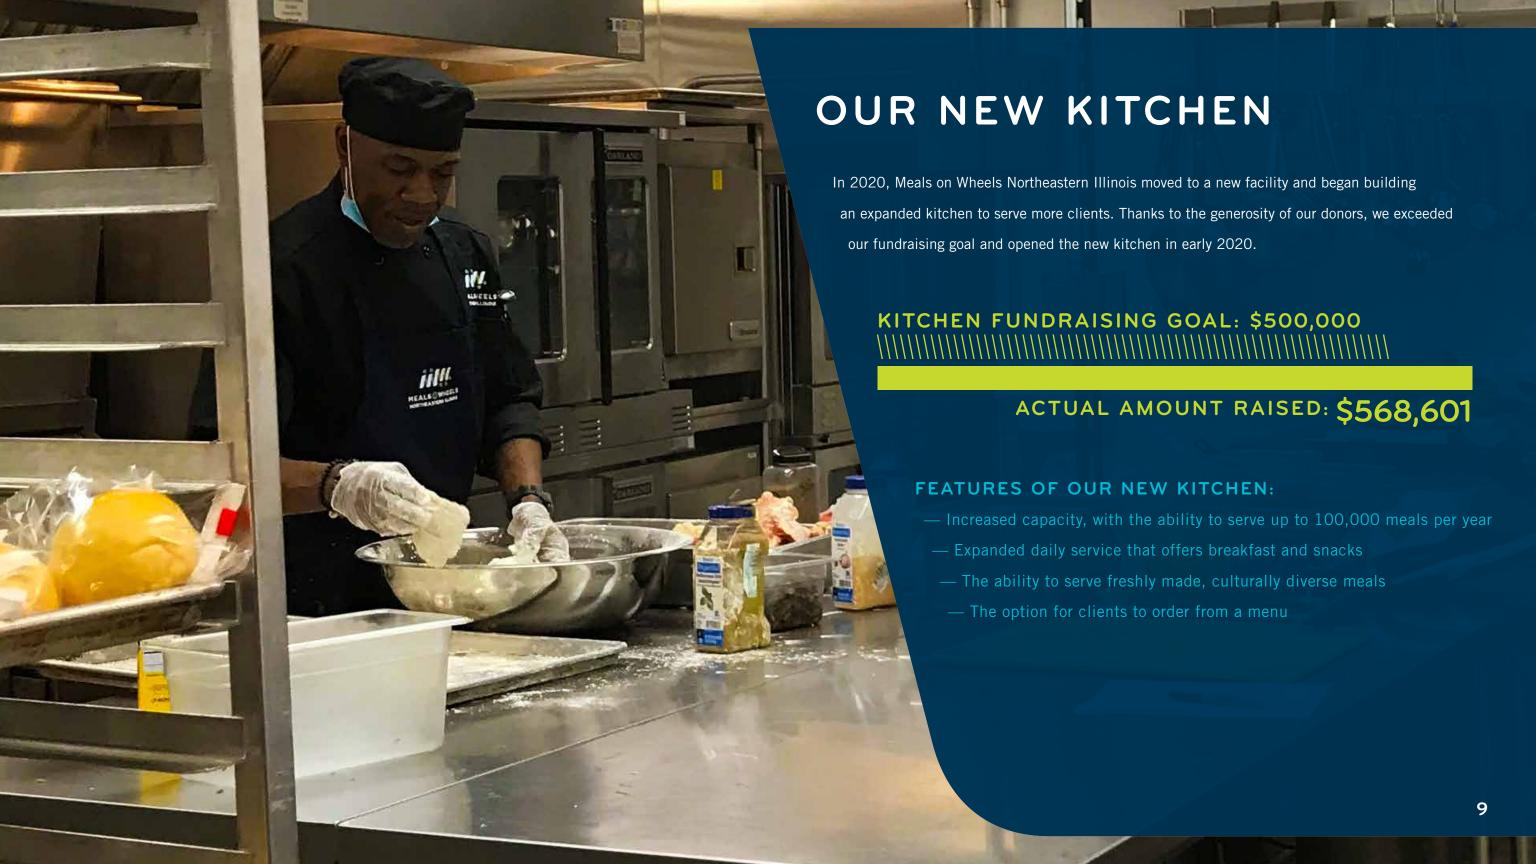

We moved into a new facility, and opened a brand-new kitchen that will help us double the number of meals we can deliver to our community.

We evolved our services to respond to COVID-19, ensuring that we continued to serve people while maintaining the safety of clients and volunteers.

### LOOKING AHEAD

As we enter FY 2020—2021, Meals on Wheels Northeastern Illinois will provide our core meal delivery services while continuing to expand into other services that help the wellbeing of people in our communities.