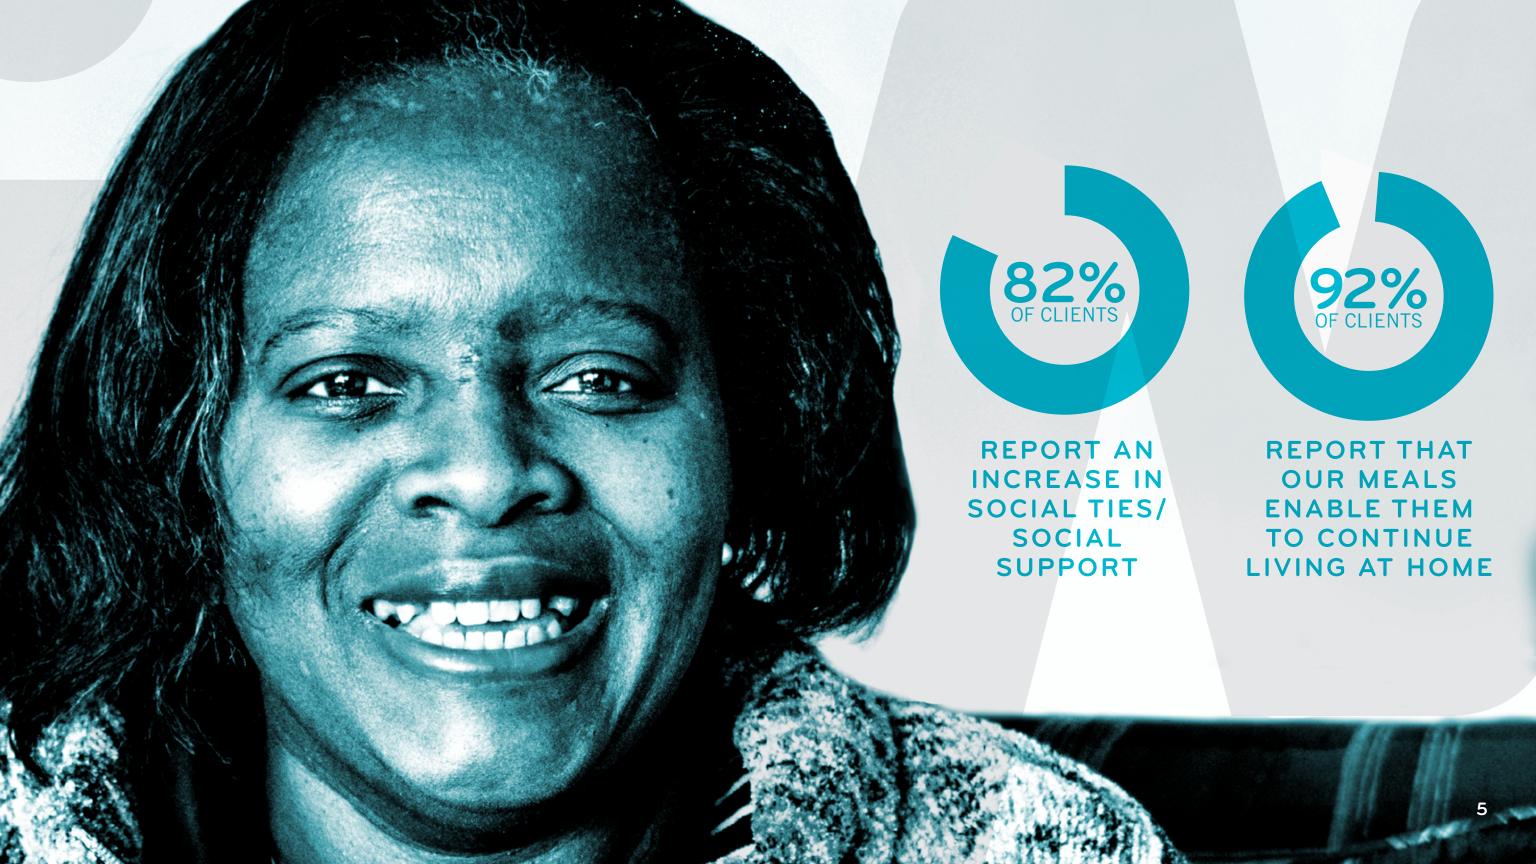

# HOW WE'RE RESPONDING TO COVID-19

While COVID-19 has affected everyone, it had even more significant impacts on the people we serve, many of whom are vulnerable older adults. As the pandemic has evolved, our organization has evolved as well to ensure that we are providing the best service possible to our clients.

### **HOW WE ADAPTED**

- Limited our contact with clients by scheduling weekly deliveries of frozen meals, rather than daily deliveries
- Created a contact-free delivery system
- Developed a schedule for "reassurance phone calls" from volunteers, giving clients the social support that they need during this difficult time